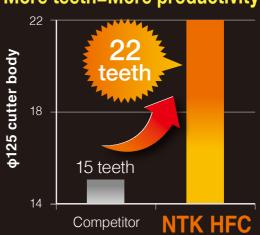

## **Features**

# Increase in productivity

Highest speeds and feeds with PCD inserts

# **Cost reduction**

Excellent tool life and insert regrind program



# **Light Weight Aluminum Body**



Φ125mm cutter with arbor < 4.4 lbs (2 kg)

# Sharp edge

- Less edge burrs
- Lower cutting forces
- Longer tool life

## More teeth=More productivity







## **HFC Line up**

- Cutter Diameters: φ50 φ125 mm (standard)
- Insert PCD grade Regrind max. 4 times
- Service Regrinding and Balancing services are available

### **DISTRIBUTED BY**

### **NTK Cutting Tools USA**

46929 Magellan Drive, Wixom, MI 48393, U.S.A. Toll Free: 866-900-9800 ctinfo@ntktech.com

www.ntkcuttingtools.com

## Website



#### You Tube