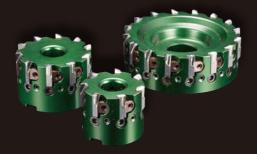

# **Light Weight Aluminum Body**

Φ125mm cutter with arbor < 4.4 lbs (2 kg)

## More teeth=More productivity

## **HFC Line up**

- Cutter Diameters: φ50 φ125 mm (standard)
- Insert PCD grade Regrind max. 4 times
- Service Regrinding and Balancing services are available