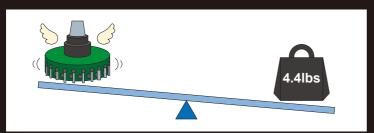

## **Features**

# Increase in productivity

Highest speeds and feeds with PCD inserts

# **Cost reduction**

Excellent tool life and insert regrind program



# **Light Weight Aluminum Body**



Φ125mm cutter with arbor < 4.4 lbs (2 kg)

# Sharp edge

- Less edge burrs
- Lower cutting forces
- Longer tool life

## More teeth=More productivity







## **HFC Line up**

- Cutter Diameters: φ50 φ125 mm (standard)
- Insert PCD grade Regrind max. 4 times
- Service Regrinding and Balancing services are available

### **DISTRIBUTED BY**

### **NTK Cutting Tools USA**

46929 Magellan Drive, Wixom, MI 48393, U.S.A. Toll Free: 866-900-9800 ctinfo@ntktech.com

www.ntkcuttingtools.com

## Website



#### You Tube