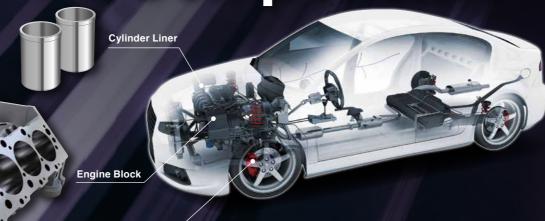

**Ceramic Tools for** Cast ron
Components

Brake Disc / Brake Drum

**Applications** 

- Engine Block
- **Brake Disc / Brake Drum**
- Transmission Case Cylinder Liner

Work Materials: Gray Cast Iron / Ductile Cast Iron / CGI