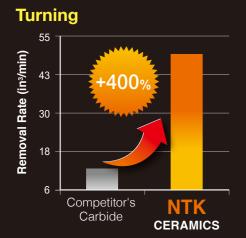

# Increase in productivity

Super high cutting speeds : up to 4000 SFM

### High productivity +200% or more