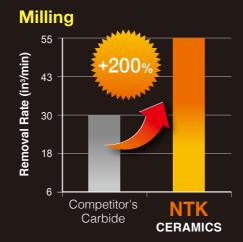

**Ceramic Tools for** Cast ron
Components



Brake Disc / Brake Drum

**Applications** 



- Engine Block
- **Brake Disc / Brake Drum**
- Transmission Case Cylinder Liner

Work Materials: Gray Cast Iron / Ductile Cast Iron / CGI

#### **Features**

# Increase in productivity

Super high cutting speeds : up to 4000 SFM

## **Cost reduction**

Low cost per component with excellent tool life against carbide

### High productivity +200% or more





#### **Turning: Brake Disc**







### NTK Line up -

Insert • Silicon Nitride ceramics: SX6 / SX9 / SP9 Alumina ceramics: HW2 / HC1 / HC6

Shape • Negative / Positive / with Chipbreaker / with Wiper

Milling cutter • φ1.5 - φ6 inch and φ20 - φ125mm Standard Cutting angle: 45 / 75 / 88 / 90 degree Solid Ceramic End Mill • Inch: 0.5 / .625 / .75 Metric: 12 / 16 / 20 mm



#### **NTK Cutting Tools USA**

a division of NGK SPARK PLUGS (U.S.A), INC. 46929 Magellan Drive, Wixom, MI 48393, U.S.A. Toll Free: 866-900-9800 ctinfo@ntktech.com

www.ntkcuttingtools.com

#### **DISTRIBUTED BY**



Website