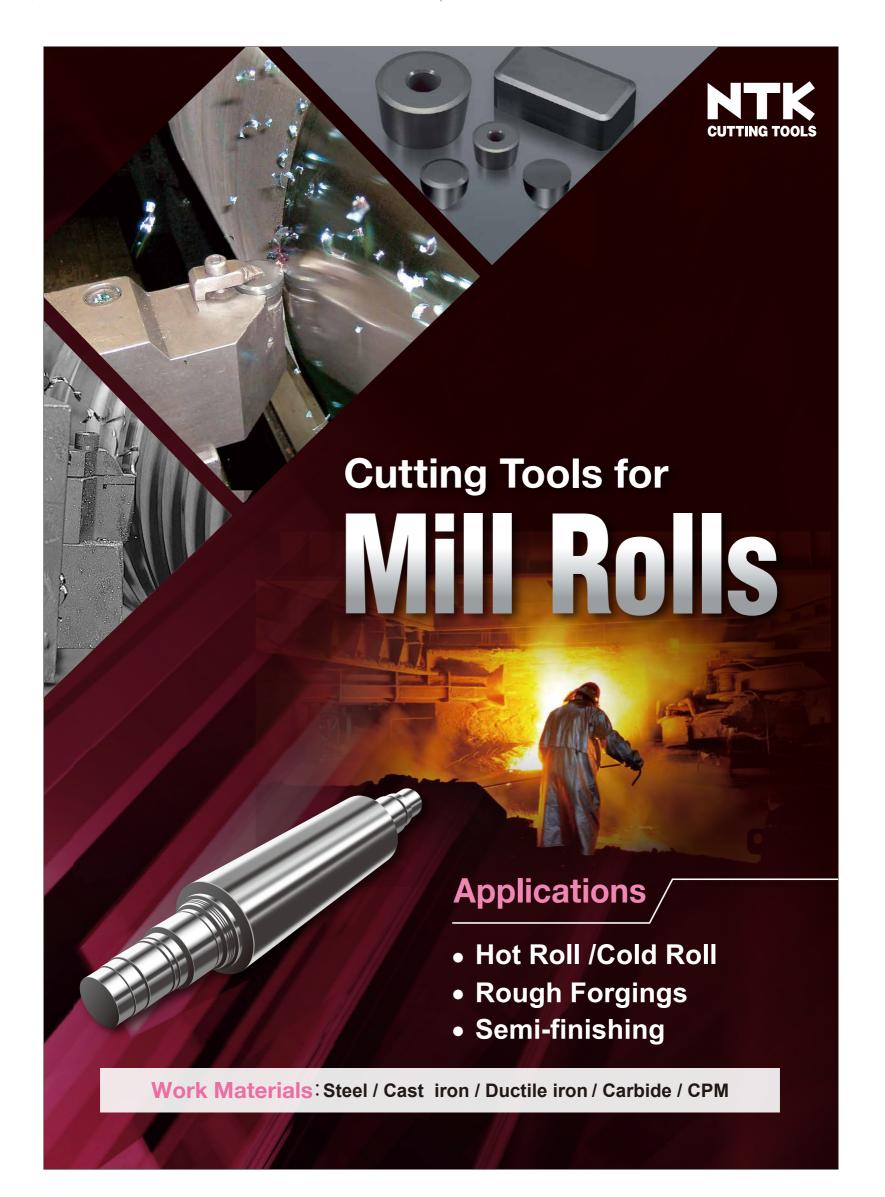

### **Features**

High speed cutting and good tool life.

# High productivity Industry specific products

Insert geometries, Ceramic & CBN grades, Tool-holders

### Reliable - High quality products

### Super high speed



## **Machining with NTK Ceramics** and CBN's

#### Carbide / Hardened roll

Whisker ceramic: WA1 CBN: B99, B30

#### Cast iron roll

Alumina +TiC ceramic: HC5, HC7 Sialon ceramic: SX9

### Steel roll

Alumina +TiC ceramic: HC2, HC5, HC7





### **Steel Rolls** NTK **Stable** Whisker ceramics **+200**% Competitor's Whisker ceramics 40 Tool Life[pcs] (in)



### **NTK Line up**

• Ceramic: Alumina+TiC / Sialon / Whisker Insert

CBN: Solid and Full Top Styles

Shapes • CDH / CNG / DNG / LNJ / RCGX / RNG

SNG VGW / ZT1130

#### **DISTRIBUTED BY**

#### **NTK Cutting Tools