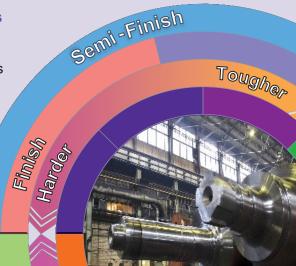

mics

## **Alumina + TiC Ceramics**

- High-hot hardness and low plasticity
- Toughness & hardness



**■** Features

TiN coating

· Excellent wear resistance

applications (50-62RC)

Machining soft to hard turning

· Semi-finish and finish cast irons



# HC<sub>2</sub>



- Balance of abrasion and fracture resistance
- · Semi finishing and finishing cast iron and hardened steels

### **■** Work Materials





Steels
 Cast rolls
 Ductile rolls

# ZC4

## Features

- TiN coated premium finest grain ceramic
- Excellent wear resistance
- Best for hard turning applications from 50-70Rc
- Superior finish turning

- Excellent wear resistance
- Wide range of machining even through interruptions

- Ductile iron rolls
- Steels



and chilled irons

- Steels
- Cast iron rolls
- Chilled iron rolls







### **■** Features

- Excellent toughness and wear resistance
- Semi finishing of cast and hardened steels (35-62Rc)
- Machine through scale and interruptions

## **■ Work Materials**

- Cast iron rollsSteels
- CPM rolls (Hitachi rolls)

■ Features

- Flank wear resistance and notching resistance
- Machines through hard spots (even embedded insert pieces)
- Milling of hardened materials (45-65Rc)

## Work Materials

- Carbide rolls
  Cast iron rolls
- Steels

# **Whisker - Versatile Player**

Productivity and reliability

## **SiAION Ceramic**

Toughness and wear resistance

# SX9



### Features

- Excellent toughness and notch wear resistance
- · Semi-finishing of cast and ductile rolls
- Turning and milling applications
- Machine hard materials (35-46Rc)

### **■ Work Materials**